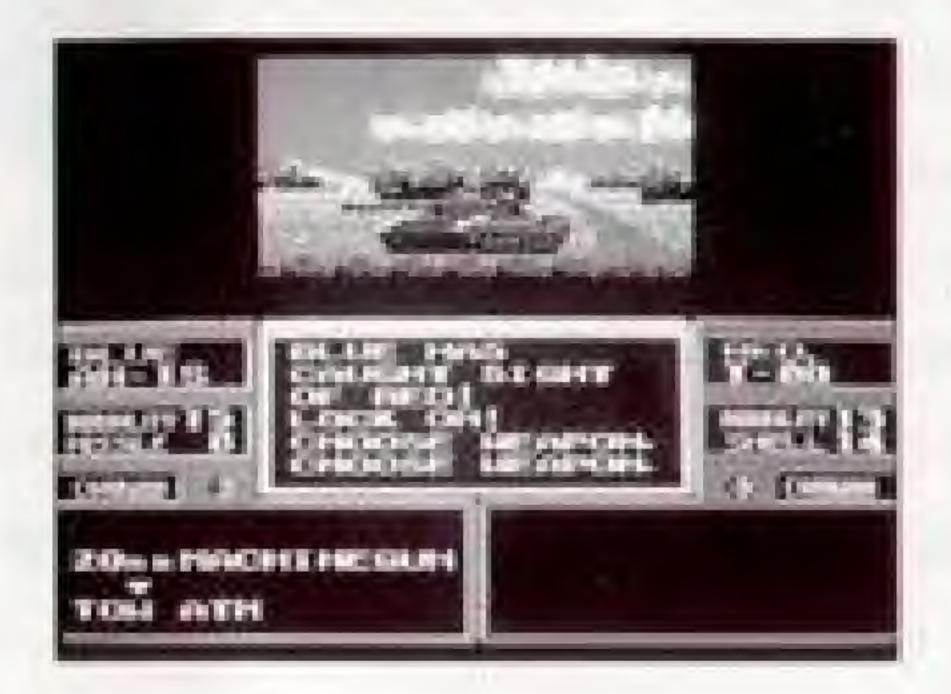

## 3. BATTLE

When an enemy unit is adjacent to your unit, you can engage the enemy Pressing the Control pad determines which adjacent enemy unit in battle. Pressing the A button twice begins the battle. will be engaged.

(1) Battle Screen

(Graphic Window)

The action in progress will be shown in the Graphic Window.

(BLUE Army) Unit Name Endurance Power Ammunition

(BLUE Army) Command Area

(Message Area) Command communiques and battle reports.

(RED Army) Unit Name Endurance Power Ammunition

(RED Army) Command Area

## (2) Battle Mode

There are two types battle possible, NORMAL and AUTO.

(3) Commands (IN NORMAL Mode) Commands available during battle are as follows.

(ACTION)

| ATT | Attack.  | -+ | Changes to |
|-----|----------|----|------------|
| DEF | Defense. | -+ | Changes to |
| RET | Retreat. | -+ | Allows def |

(WEAPON SELECT COMMANDS) Some units give you a weapons option. Your choices are limited to two per unit. The normal choice is standard equipment, for which there is no ammo limit. second choice is for special equipment. There is a limit on ammo for special weapons. The special weapons have more fire power and better accuracy than